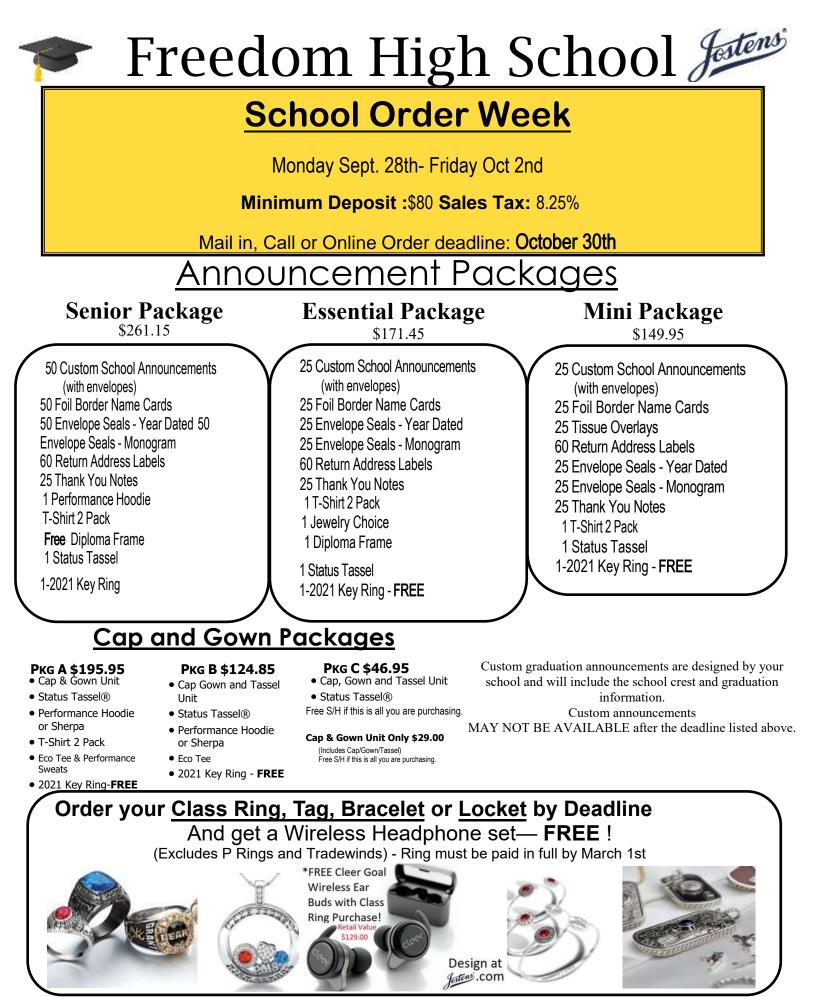

# **CAP & GOWN PACKAGES**

Package A \$195.95

Package Includes:

Cap & Gown Unit Status Tassel® Performance Hoodie or Sherpa T-Shirt 2 Pack Eco Tee & Performance Sweats 2021 Key Ring-FREE

## Package B \$124.85

Package Includes:

**Cap Gown and Tassel Unit** Status Tassel® **Performance Hoodie or** Sherpa Eco Tee 2021 Key Ring - FREE

Package C \$46.95

Package Includes:

Cap, Gown & Tassel

#### & Status Tassel

(No S/H if this is all your are ordering. Just add